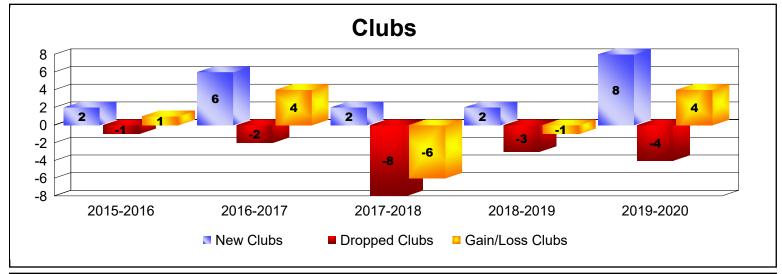

District H 4 As of June 2020 Cumulative

| Year      | New<br>Clubs | Dropped<br>Clubs | Gain/<br>Loss<br>Clubs | New<br>Members | Charter<br>Members | Reinstate<br>Members | Transfer<br>Members | Total<br>Member<br>Added | Total<br>Members<br>Dropped | Gain/<br>Loss<br>Members |
|-----------|--------------|------------------|------------------------|----------------|--------------------|----------------------|---------------------|--------------------------|-----------------------------|--------------------------|
| 2015-2016 | 2            | -1               | 1                      | 143            | 65                 | 21                   | 3                   | 232                      | -253                        | -21                      |
| 2016-2017 | 6            | -2               | 4                      | 458            | 149                | 7                    | 1                   | 615                      | -294                        | 321                      |
| 2017-2018 | 2            | -8               | -6                     | 227            | 50                 | 64                   | 7                   | 348                      | -515                        | -167                     |
| 2018-2019 | 2            | -3               | -1                     | 179            | 48                 | 8                    | 14                  | 249                      | -366                        | -117                     |
| 2019-2020 | 8            | -4               | 4                      | 184            | 189                | 13                   | 8                   | 394                      | -337                        | 57                       |
| Average   | 4            | -4               | 0                      | 238            | 100                | 23                   | 7                   | 368                      | -353                        | 15                       |