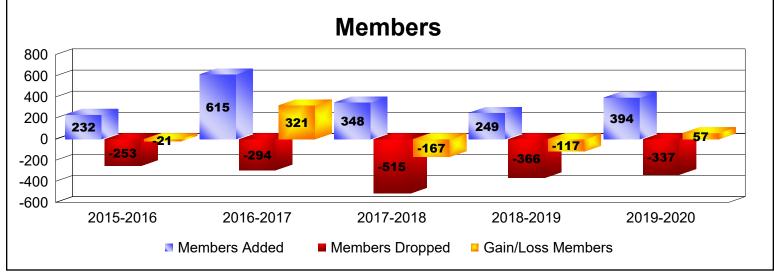

District H 4 As of June 2020 Cumulative

| Year      | New<br>Clubs | Dropped<br>Clubs | Gain/<br>Loss<br>Clubs | New<br>Members | Charter<br>Members | Reinstate<br>Members | Transfer<br>Members | Total<br>Member<br>Added | Total<br>Members<br>Dropped | Gain/<br>Loss<br>Members |
|-----------|--------------|------------------|------------------------|----------------|--------------------|----------------------|---------------------|--------------------------|-----------------------------|--------------------------|
| 2015-2016 | 2            | -1               | 1                      | 143            | 65                 | 21                   | 3                   | 232                      | -253                        | -21                      |
| 2016-2017 | 6            | -2               | 4                      | 458            | 149                | 7                    | 1                   | 615                      | -294                        | 321                      |
| 2017-2018 | 2            | -8               | -6                     | 227            | 50                 | 64                   | 7                   | 348                      | -515                        | -167                     |
| 2018-2019 | 2            | -3               | -1                     | 179            | 48                 | 8                    | 14                  | 249                      | -366                        | -117                     |
| 2019-2020 | 8            | -4               | 4                      | 184            | 189                | 13                   | 8                   | 394                      | -337                        | 57                       |
| Average   | 4            | -4               | 0                      | 238            | 100                | 23                   | 7                   | 368                      | -353                        | 15                       |